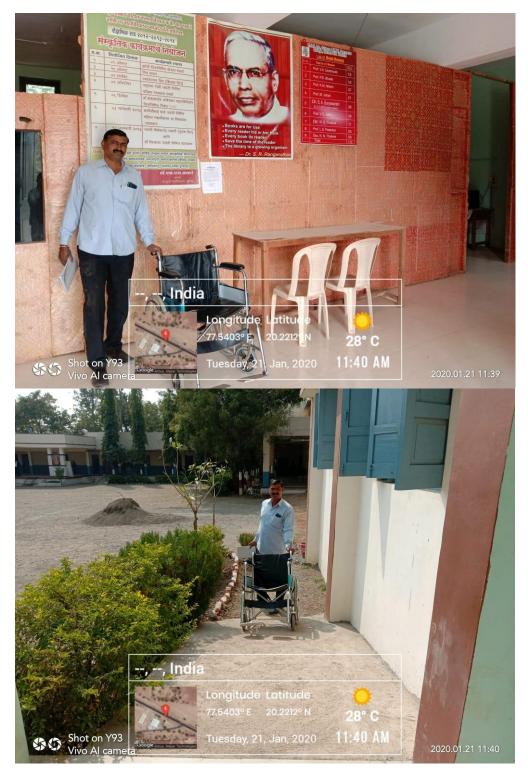

## 7.1.9: Differently abled Friendliness Resources

Photo: Wheel chair facility in college for disable students

Dated: 16th Feb 201

16/2/2017

Mr. S.P. Deshmukh Junior College Lecturer in Physics M.S.P Arts and L.P.T Commerce College, Manor

Letter of Wheel chair donation

Photo: Ramp facility in college for physically disabled students